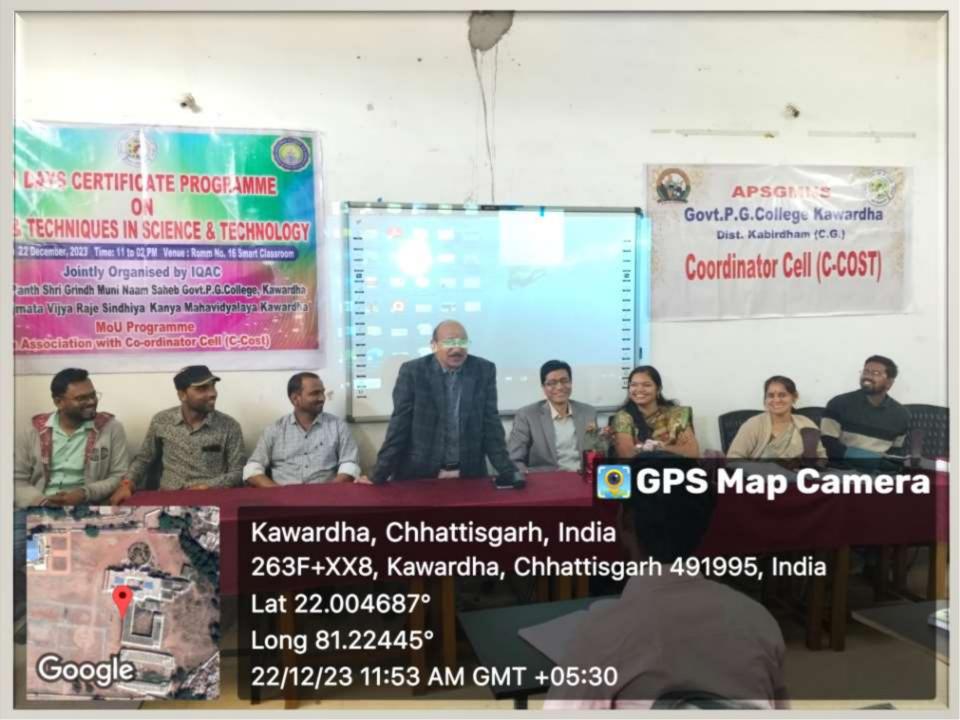

#### 10 DAYS CERTIFICATE PROGRAMME ON

Tools and Techniques in Science and Technology

Jointly Organised by IQAC

APSGMNS Govt. P.G.College, Kawardha & RVRS Govt. Kanya Mahavidyalaya, Kawardha

MoU Programme

In Association with Coordinator Cell (C-Cost)

प्रोग्राम अन्तर्गत कोऑर्डिनेटर सेल के संयुक्त तत्वावधान में 10

दिवसीय सर्टिफिकेट प्रोग्राम का आयोजन किया जा रहा है जिसके उद्घाटन दीप प्रज्वलन एवं राजगीत के साथ गत दिनो प्राचार्य डॉ.बीएस चौहान के निर्देशन में किया गया। कार्यक्रम के प्रारंभ में डॉ.ऋचा मिश्रा, समन्यक द्वारा कार्यक्रम की रूपरेखा प्रस्तुत की गयी। तत्पश्चात प्रथम स्रोत वक्ता

गुरप्रीत सिंह भाठिया, सहायक प्राध्यापक, जन्तु विज्ञान शासकीय दिग्विजय स्नातकोत्तर महाविद्यालय, राजनांदगांव द्वारा रोचक व्याख्यान प्रस्तृत किया गया। तत्पश्चात द्वितीय सत्र में वैभव गुप्ता, अतिथि व्याख्याता कम्प्यूटर साइंस द्वारा एमएस ऑफिस विषय पर महत्वपूर्ण

व्याख्यान प्रस्तुत किया गया। कार्यक्रम का संचालन डॉ. सुनीता जाखड़, सहायक प्राध्यापक, वनस्पति विज्ञान के द्वारा किया गया। उक्त कार्यक्रम में दीपक देवांगन, डॉ.दीप्ति जांगड़े, डॉ.अनिल कुमार शर्मा, नरेन्द्र कुमार

कुलिमित्र, डॉ.सीमा मण्डावी, सिंहत कन्या महाविद्यालय के प्राध्यापक एवं बड़ी संख्या में स्टॉफ एवं छात्र-छात्राओं ने सहभागिता दी।