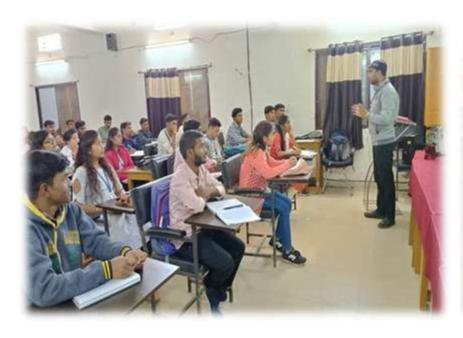

#### 10 DAYS CERTIFICATE PROGRAMME ON

Tools and Techniques in Science and Technology

Jointly Organised by IQAC

APSGMNS Govt. P.G.College, Kawardha & RVRS Govt. Kanya Mahavidyalaya, Kawardha

MoU Programme

In Association with Coordinator Cell (C-Cost)

Time
11.00 to 02.00 PM
VENUE
Room No. 16
(Smart Class
Room)

laboratory Course for Graduates & Post Graduates

The 10 Days Certificate Course in Scientific Tools and Techniques will help students to develop Scientific Curiosity and opportunity to develop Scientific skills.

The certificate course will include theory as well as hands on lab experiments.