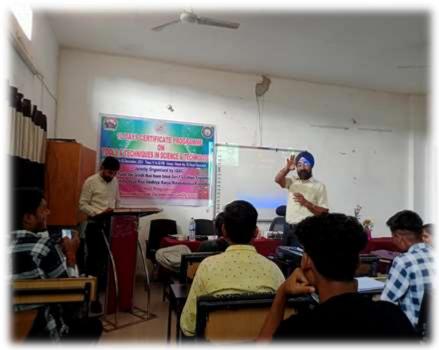

## १० दिवसीय सर्टिफिकेट प्रोग्राम का शुभारंभ

## हरिभूमि न्यूज 🕪 कवर्धा

जिले के अग्रणी महाविद्यालय आचार्य पंथ श्री गृन्ध मुनि नाम

साहेब शासकीयस्नातकोत्तर महाविद्यालय, कवर्धा एवं शासकीय राजमाता विजया राजे सिंधिया कन्या महाविद्यालय, कवर्धा के आईक्यूएसी द्वारा डवन

प्रोग्राम अन्तर्गत कोऑर्डिनेटर सेल के संयुक्त तत्वावधान में 10

दिवसीय सर्टिफिकेट प्रोग्राम का आयोजन किया जा रहा है जिसके उद्घाटन दीप प्रज्वलन एवं राजगीत के साथ गत दिनो प्राचार्य डॉ.बीएस चौहान के निर्देशन में किया गया। कार्यक्रम के प्रारंभ में डॉ.ऋचा मिश्रा, समन्यक द्वारा कार्यक्रम की रूपरेखा प्रस्तुत की गयी। तत्पश्चात प्रथम स्रोत वक्ता

गुरप्रीत सिंह भाठिया, सहायक प्राध्यापक, जन्तु विज्ञान शासकीय दिग्विजय स्नातकोत्तर महाविद्यालय, राजनांदगांव द्वारा रोचक व्याख्यान प्रस्तृत किया गया। तत्पश्चात द्वितीय सत्र में वैभव गुप्ता, अतिथि व्याख्याता कम्प्यूटर साइंस द्वारा एमएस ऑफिस विषय पर महत्वपूर्ण