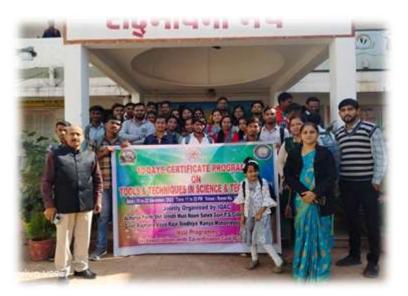

December 11 to 22 2023

#### 10 DAYS CERTIFICATE PROGRAMME ON

Tools and Techniques in Science and Technology

Jointly Organised by IQAC

APSGMNS Govt. P.G.College, Kawardha & RVRS Govt. Kanya Mahavidyalaya, Kawardha

MoU Programme

In Association with Coordinator Cell (C-Cost)