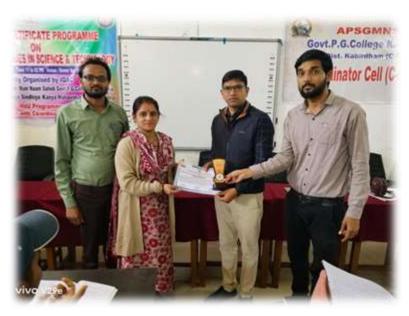

## १० दिवसीय सर्टिफिकेट प्रोग्राम का शुभारंभ

## हरिभूमि न्यूज 🕪 कवर्धा

जिले के अग्रणी महाविद्यालय आचार्य पंथ श्री गृन्ध मुनि नाम

साहेब शासकीयस्नातकोत्तर महाविद्यालय, कवर्धा एवं शासकीय राजमाता विजया राजे सिंधिया कन्या महाविद्यालय, कवर्धा के आईक्यूएसी द्वारा डवन

प्रोग्राम अन्तर्गत कोऑर्डिनेटर सेल के संयुक्त तत्वावधान में 10

दिवसीय सर्टिफिकेट प्रोग्राम का आयोजन किया जा रहा है जिसके उद्घाटन दीप प्रज्वलन एवं राजगीत के साथ गत दिनो प्राचार्य डॉ.बीएस चौहान के निर्देशन में किया गया। कार्यक्रम के प्रारंभ में डॉ.ऋचा मिश्रा, समन्यक द्वारा कार्यक्रम की रूपरेखा प्रस्तुत की गयी। तत्पश्चात प्रथम स्रोत वक्ता