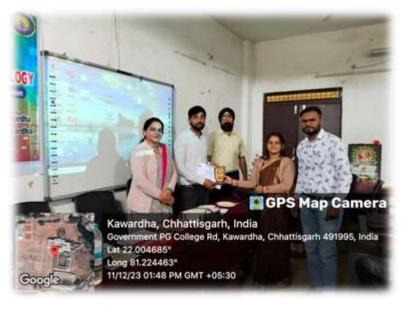

#### 10 DAYS CERTIFICATE PROGRAMME ON

Tools and Techniques in Science and Technology

Jointly Organised by IQAC

APSGMNS Govt. P.G.College, Kawardha & RVRS Govt. Kanya Mahavidyalaya, Kawardha

MoU Programme

In Association with Coordinator Cell (C-Cost)

# 10 DAYS CERTIFICATE PROGRAM ON TOOLS AND TECHNIQUES IN SCIENCE AND TECHNOLOGY CERTIFICATE

This is to certify that Mr. Ajay Kumar Diwakar, Guest Lecturer, Microbiology of Acharya Panth Shri Grindh Muni Naam Saheb Govt. P.G. College, Kawardha Dist.-Kabirdham (C.G.) has delivered lecture on 10 Days Certificate Programme on Tools and Techniques in Science and Technology jointly organized by IQAC APSGMNS Govt. P.G.College Kawardha and Govt. Rajmata Vijya Raje Sindhiya Kanya Mahavidyalaya Kawardha in Assciation with Coordinator cell "C-Cost" held on 11<sup>th</sup> to 22<sup>nd</sup> December, 2023.