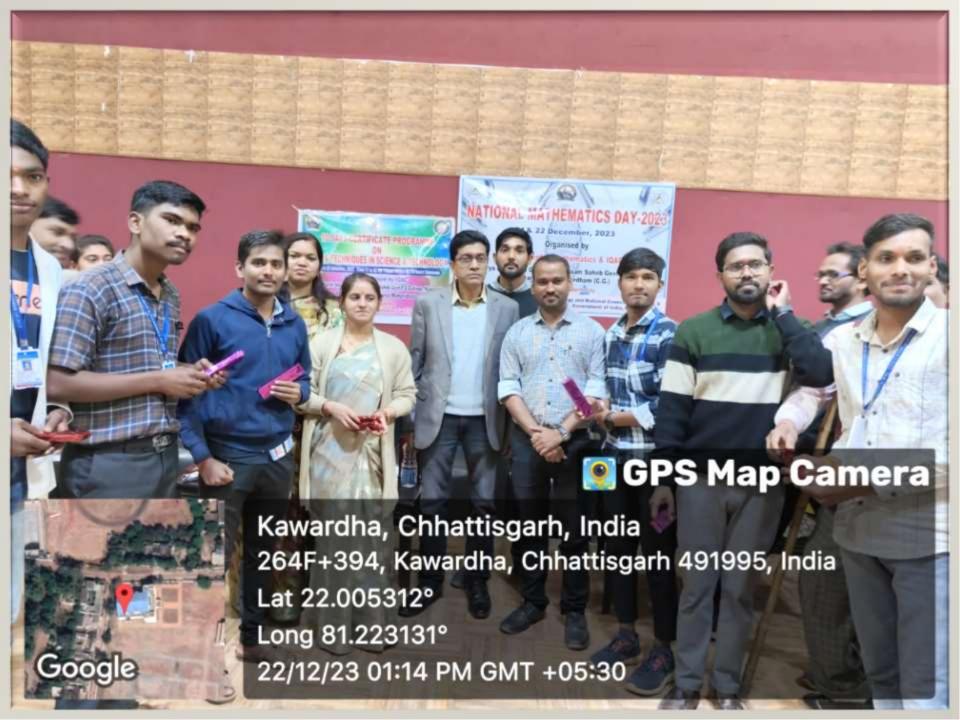

#### 10 DAYS CERTIFICATE PROGRAMME ON

Tools and Techniques in Science and Technology

Jointly Organised by IQAC

APSGMNS Govt. P.G.College, Kawardha & RVRS Govt. Kanya Mahavidyalaya, Kawardha

MoU Programme

In Association with Coordinator Cell (C-Cost)

प्रोग्राम अन्तर्गत कोऑर्डिनेटर सेल के संयुक्त तत्वावधान में 10

दिवसीय सर्टिफिकेट प्रोग्राम का आयोजन किया जा रहा है जिसके उद्घाटन दीप प्रज्वलन एवं राजगीत के साथ गत दिनो प्राचार्य डॉ.बीएस चौहान के निर्देशन में किया गया। कार्यक्रम के प्रारंभ में डॉ.ऋचा मिश्रा, समन्यक द्वारा कार्यक्रम की रूपरेखा प्रस्तुत की गयी। तत्पश्चात प्रथम स्रोत वक्ता

गुरप्रीत सिंह भाठिया, सहायक प्राध्यापक, जन्तु विज्ञान शासकीय दिग्विजय स्नातकोत्तर महाविद्यालय, राजनांदगांव द्वारा रोचक व्याख्यान प्रस्तृत किया गया। तत्पश्चात द्वितीय सत्र में वैभव गुप्ता, अतिथि व्याख्याता कम्प्यूटर साइंस द्वारा एमएस ऑफिस विषय पर महत्वपूर्ण

व्याख्यान प्रस्तुत किया गया। कार्यक्रम का संचालन डॉ. सुनीता जाखड़, सहायक प्राध्यापक, वनस्पति विज्ञान के द्वारा किया गया। उक्त कार्यक्रम में दीपक देवांगन, डॉ.दीप्ति जांगड़े, डॉ.अनिल कुमार शर्मा, नरेन्द्र कुमार

कुलिमित्र, डॉ.सीमा मण्डावी, सिंहत कन्या महाविद्यालय के प्राध्यापक एवं बड़ी संख्या में स्टॉफ एवं छात्र-छात्राओं ने सहभागिता दी।