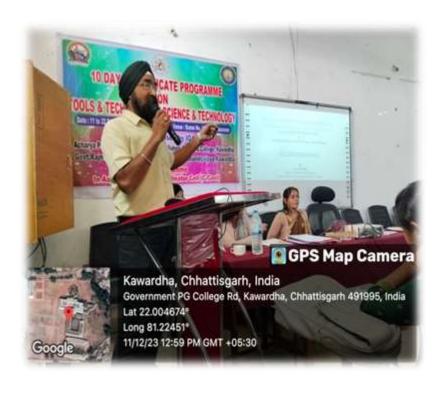

December 11 to 22 2023

#### 10 DAYS CERTIFICATE PROGRAMME ON

Tools and Techniques in Science and Technology

Jointly Organised by IQAC

APSGMNS Govt. P.G.College, Kawardha & RVRS Govt. Kanya Mahavidyalaya, Kawardha

MoU Programme

In Association with Coordinator Cell (C-Cost)

Time
11.00 to 02.00 PM
VENUE
Room No. 16
(Smart Class
Room)

laboratory Course for Graduates & Post Graduates

The 10 Days Certificate Course in Scientific Tools and Techniques will help students to develop Scientific Curiosity and opportunity to develop Scientific skills.