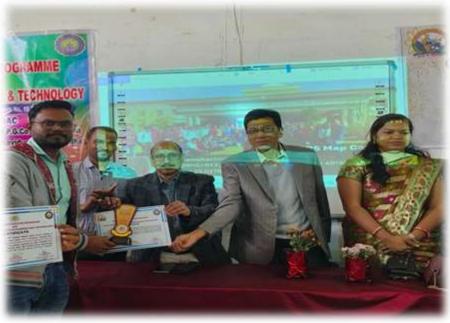

## हरिभूमि न्यूज 🕪 कवर्धा

जिले के अग्रणी महाविद्यालय आचार्य पंथ श्री गृन्ध मुनि नाम

साहेब शासकीयस्नातकोत्तर महाविद्यालय, कवर्धा एवं शासकीय राजमाता विजया राजे सिंधिया कन्या महाविद्यालय, कवर्धा के आईक्यूएसी द्वारा डवन

प्रोग्राम अन्तर्गत कोऑर्डिनेटर सेल के संयुक्त तत्वावधान में 10

दिवसीय सर्टिफिकेट प्रोग्राम का आयोजन किया जा रहा है जिसके उद्घाटन दीप प्रज्वलन एवं राजगीत के साथ गत दिनो प्राचार्य डॉ.बीएस चौहान के निर्देशन में किया गया। कार्यक्रम के प्रारंभ में डॉ.ऋचा मिश्रा, समन्यक द्वारा कार्यक्रम की रूपरेखा प्रस्तुत की गयी। तत्पश्चात प्रथम स्रोत वक्ता

गुरप्रीत सिंह भाठिया, सहायक प्राध्यापक, जन्तु विज्ञान शासकीय दिग्विजय स्नातकोत्तर महाविद्यालय, राजनांदगांव द्वारा रोचक व्याख्यान प्रस्तृत किया गया। तत्पश्चात द्वितीय सत्र में वैभव गुप्ता, अतिथि व्याख्याता कम्प्यूटर साइंस द्वारा एमएस ऑफिस विषय पर महत्वपूर्ण

व्याख्यान प्रस्तुत किया गया। कार्यक्रम का संचालन डॉ. सुनीता जाखड़, सहायक प्राध्यापक, वनस्पति विज्ञान के द्वारा किया गया। उक्त कार्यक्रम में दीपक देवांगन, डॉ.दीप्ति जांगड़े, डॉ.अनिल कुमार शर्मा, नरेन्द्र कुमार

कुलिमित्र, डॉ.सीमा मण्डावी, सिंहत कन्या महाविद्यालय के प्राध्यापक एवं बड़ी संख्या में स्टॉफ एवं छात्र-छात्राओं ने सहभागिता दी।