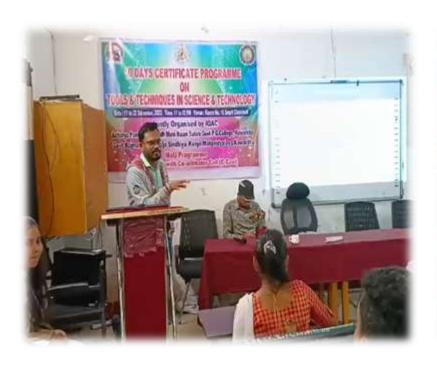

#### 10 DAYS CERTIFICATE PROGRAMME ON

Tools and Techniques in Science and Technology

Jointly Organised by IQAC

APSGMNS Govt. P.G.College, Kawardha & RVRS Govt. Kanya Mahavidyalaya, Kawardha

MoU Programme

In Association with Coordinator Cell (C-Cost)

Time
11.00 to 02.00 PM
VENUE
Room No. 16
(Smart Class
Room)

laboratory Course for Graduates & Post Graduates

The 10 Days Certificate Course in Scientific Tools and Techniques will help students to develop Scientific Curiosity and opportunity to develop Scientific skills.

The certificate course will include theory as well as hands on lab experiments.