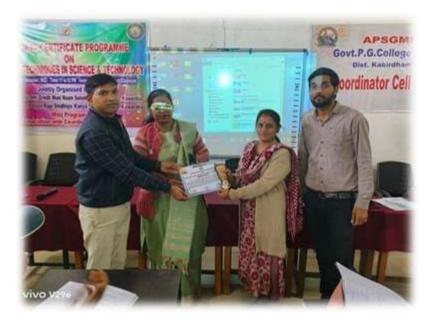

# 10 DAYS CERTIFICATE PROGRAM ON TOOLS AND TECHNIQUES IN SCIENCE AND TECHNOLOGY CERTIFICATE

This is to certify that Mr. Ajay Kumar Diwakar, Guest Lecturer, Microbiology of Acharya Panth Shri Grindh Muni Naam Saheb Govt. P.G. College, Kawardha Dist.-Kabirdham (C.G.) has delivered lecture on 10 Days Certificate Programme on Tools and Techniques in Science and Technology jointly organized by IQAC APSGMNS Govt. P.G.College Kawardha and Govt. Rajmata Vijya Raje Sindhiya Kanya Mahavidyalaya Kawardha in Assciation with Coordinator cell "C-Cost" held on 11<sup>th</sup> to 22<sup>nd</sup> December, 2023.

Convener

Dr. Richa Mishra
Coordinator IQAC & C-Cost
APSGMNS Govt. P.G. College
Kawardha

Convener Mr. Asit Kumar

IQAC Coordinator
Govt. RVRS Kanya Mahavidyalaya
Kawardha

Dr. B.S.Chauhan Principal

APSGMNS Govt. P.G. College Kawardha