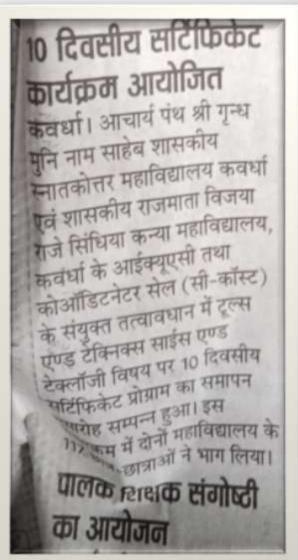

## १० दिवसीय सर्टिफिकेट प्रोग्राम का शुभारंभ

## हरिभूमि न्यूज 🕪 कवर्धा

जिले के अग्रणी महाविद्यालय आचार्य पंथ श्री गृन्ध मुनि नाम

साहेब शासकीयस्नातकोत्तर महाविद्यालय, कवर्धा एवं शासकीय राजमाता विजया राजे सिंधिया कन्या महाविद्यालय, कवर्धा के आईक्यूएसी द्वारा डवन

प्रोग्राम अन्तर्गत कोऑर्डिनेटर सेल के संयुक्त तत्वावधान में 10

दिवसीय सर्टिफिकेट प्रोग्राम का आयोजन किया जा रहा है जिसके उद्घाटन दीप प्रज्वलन एवं राजगीत के साथ गत दिनो प्राचार्य डॉ.बीएस चौहान के निर्देशन में किया गया। कार्यक्रम के प्रारंभ में डॉ.ऋचा मिश्रा, समन्यक द्वारा कार्यक्रम की रूपरेखा प्रस्तुत की गयी। तत्पश्चात प्रथम स्रोत वक्ता

गुरप्रीत सिंह भाठिया, सहायक प्राध्यापक, जन्तु विज्ञान शासकीय दिग्विजय स्नातकोत्तर महाविद्यालय, राजनांदगांव द्वारा रोचक व्याख्यान प्रस्तृत किया गया। तत्पश्चात द्वितीय सत्र में वैभव गुप्ता, अतिथि व्याख्याता कम्प्यूटर साइंस द्वारा एमएस ऑफिस विषय पर महत्वपूर्ण

व्याख्यान प्रस्तुत किया गया। कार्यक्रम का संचालन डॉ. सुनीता जाखड़, सहायक प्राध्यापक, वनस्पति विज्ञान के द्वारा किया गया। उक्त कार्यक्रम में दीपक देवांगन, डॉ.दीप्ति जांगड़े, डॉ.अनिल कुमार शर्मा, नरेन्द्र कुमार

कुलिमित्र, डॉ.सीमा मण्डावी, सिंहत कन्या महाविद्यालय के प्राध्यापक एवं बड़ी संख्या में स्टॉफ एवं छात्र-छात्राओं ने सहभागिता दी।