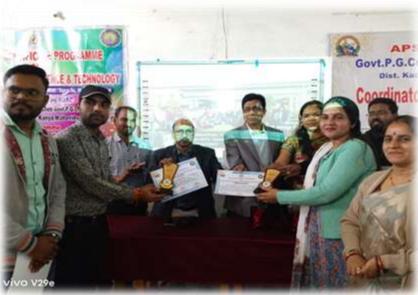

## हरिभूमि न्यूज 🕪 कवर्धा

जिले के अग्रणी महाविद्यालय आचार्य पंथ श्री गृन्ध मुनि नाम

साहेब शासकीयस्नातकोत्तर महाविद्यालय, कवर्धा एवं शासकीय राजमाता विजया राजे सिंधिया कन्या महाविद्यालय, कवर्धा के आईक्यूएसी द्वारा डवन

प्रोग्राम अन्तर्गत कोऑर्डिनेटर सेल के संयुक्त तत्वावधान में 10

दिवसीय सर्टिफिकेट प्रोग्राम का आयोजन किया जा रहा है जिसके उद्घाटन दीप प्रज्वलन एवं राजगीत के साथ गत दिनो प्राचार्य डॉ.बीएस चौहान के निर्देशन में किया गया। कार्यक्रम के प्रारंभ में डॉ.ऋचा मिश्रा, समन्यक द्वारा कार्यक्रम की रूपरेखा प्रस्तुत की गयी। तत्पश्चात प्रथम स्रोत वक्ता

गुरप्रीत सिंह भाठिया, सहायक प्राध्यापक, जन्तु विज्ञान शासकीय दिग्विजय स्नातकोत्तर महाविद्यालय, राजनांदगांव द्वारा रोचक व्याख्यान प्रस्तृत किया गया। तत्पश्चात द्वितीय सत्र में वैभव गुप्ता, अतिथि व्याख्याता कम्प्यूटर साइंस द्वारा एमएस ऑफिस विषय पर महत्वपूर्ण

व्याख्यान प्रस्तुत किया गया। कार्यक्रम का संचालन डॉ. सुनीता जाखड़, सहायक प्राध्यापक, वनस्पति विज्ञान के द्वारा किया गया। उक्त कार्यक्रम में दीपक देवांगन, डॉ.दीप्ति जांगड़े, डॉ.अनिल कुमार शर्मा, नरेन्द्र कुमार

कुलिमित्र, डॉ.सीमा मण्डावी, सिंहत कन्या महाविद्यालय के प्राध्यापक एवं बड़ी संख्या में स्टॉफ एवं छात्र-छात्राओं ने सहभागिता दी।