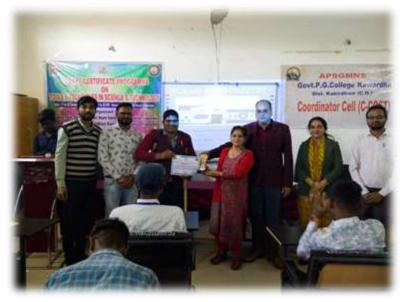

# 10 DAYS CERTIFICATE PROGRAM ON TOOLS AND TECHNIQUES IN SCIENCE AND TECHNOLOGY CERTIFICATE

This is to certify that Mr. Ajay Kumar Diwakar, Guest Lecturer, Microbiology of Acharya Panth Shri Grindh Muni Naam Saheb Govt. P.G. College, Kawardha Dist.-Kabirdham (C.G.) has delivered lecture on 10 Days Certificate Programme on Tools and Techniques in Science and Technology jointly organized by IQAC APSGMNS Govt. P.G.College Kawardha and Govt. Rajmata Vijya Raje Sindhiya Kanya Mahavidyalaya Kawardha in Assciation with Coordinator cell "C-Cost" held on 11<sup>th</sup> to 22<sup>nd</sup> December, 2023.

Convener

Dr. Richa Mishra
Coordinator IQAC & C-Cost
APSGMNS Govt. P.G. College
Kawardha

Convener Mr. Asit Kumar

IQAC Coordinator
Govt. RVRS Kanya Mahavidyalaya
Kawardha

Dr. B.S.Chauhan Principal

APSGMNS Govt. P.G. College Kawardha