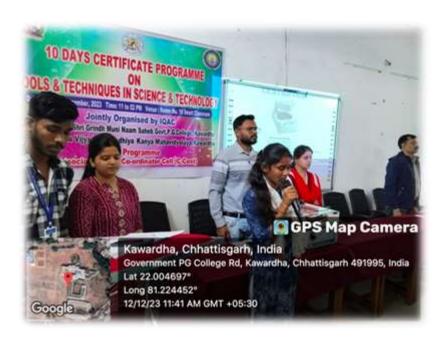

प्रोग्राम अन्तर्गत कोऑर्डिनेटर सेल के संयुक्त तत्वावधान में 10

दिवसीय सर्टिफिकेट प्रोग्राम का आयोजन किया जा रहा है जिसके उद्घाटन दीप प्रज्वलन एवं राजगीत के साथ गत दिनो प्राचार्य डॉ.बीएस चौहान के निर्देशन में किया गया। कार्यक्रम के प्रारंभ में डॉ.ऋचा मिश्रा, समन्यक द्वारा कार्यक्रम की रूपरेखा प्रस्तुत की गयी। तत्पश्चात प्रथम स्रोत वक्ता

व्याख्यान प्रस्तुत किया गया। कार्यक्रम का संचालन डॉ. सुनीता जाखड़, सहायक प्राध्यापक, वनस्पति विज्ञान के द्वारा किया गया। उक्त कार्यक्रम में दीपक देवांगन, डॉ.दीप्ति जांगड़े, डॉ.अनिल कुमार शर्मा, नरेन्द्र कुमार