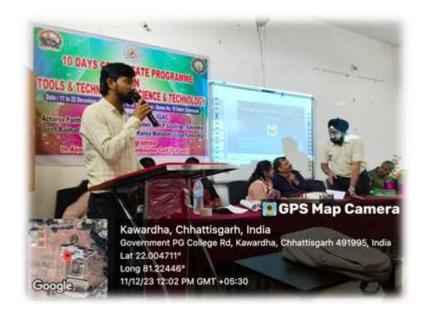

## **DAY FIRST 11.12.2023**

LECTURE BY - Mr. Gurpreet singh Bhatiya , Asistant professor

Department of Zoology Govt. Digvijay P.G. College Rajnandgaon (C.G.)

Topic- Electrophoresis

### **DAY FIRST 11.12.2023**

LECTURE BY – **Mr. Vaibhav Gupta,** Guest Lecturer, APSGMNS Govt. P.G. College Kawardha (C.G.)

Topic- **MS Office** 