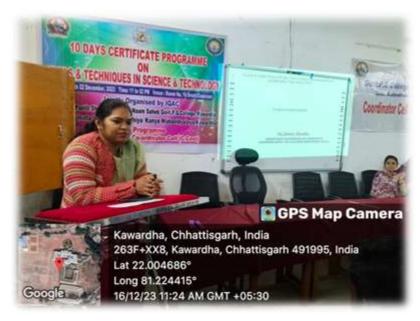

December 11 to 22 2023

#### 10 DAYS CERTIFICATE PROGRAMME ON

Tools and Techniques in Science and Technology

Jointly Organised by IQAC

APSGMNS Govt. P.G.College, Kawardha & RVRS Govt. Kanya Mahavidyalaya, Kawardha

MoU Programme

In Association with Coordinator Cell (C-Cost)

Time
11.00 to 02.00 PM
VENUE
Room No. 16
(Smart Class
Room)

laboratory Course for Graduates & Post Graduates

The 10 Days Certificate Course in Scientific Tools and Techniques will help students to develop Scientific Curiosity and opportunity to develop Scientific skills.