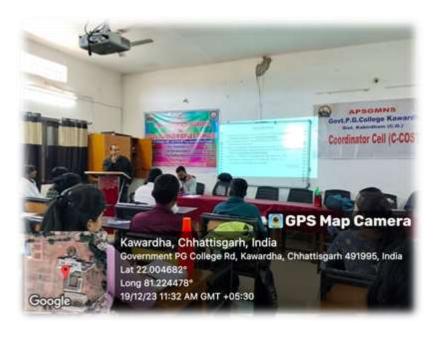

#### 10 DAYS CERTIFICATE PROGRAMME ON

Tools and Techniques in Science and Technology

Jointly Organised by IQAC

APSGMNS Govt. P.G.College, Kawardha & RVRS Govt. Kanya Mahavidyalaya, Kawardha

MoU Programme

In Association with Coordinator Cell (C-Cost)

प्रोग्राम अन्तर्गत कोऑर्डिनेटर सेल के संयुक्त तत्वावधान में 10

दिवसीय सर्टिफिकेट प्रोग्राम का आयोजन किया जा रहा है जिसके उद्घाटन दीप प्रज्वलन एवं राजगीत के साथ गत दिनो प्राचार्य डॉ.बीएस चौहान के निर्देशन में किया गया। कार्यक्रम के प्रारंभ में डॉ.ऋचा मिश्रा, समन्यक द्वारा कार्यक्रम की रूपरेखा प्रस्तुत की गयी। तत्पश्चात प्रथम स्रोत वक्ता