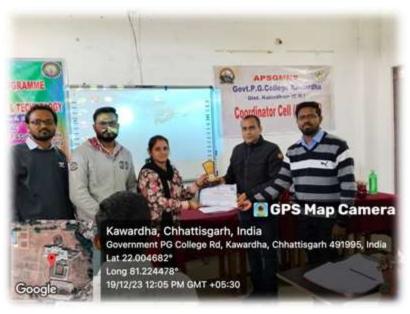

## १० दिवसीय सर्टिफिकेट प्रोग्राम का शुभारंभ

## हरिभूमि न्यूज 🕪 कवर्धा

जिले के अग्रणी महाविद्यालय आचार्य पंथ श्री गृन्ध मुनि नाम

साहेब शासकीयस्नातकोत्तर महाविद्यालय, कवर्धा एवं शासकीय राजमाता विजया राजे सिंधिया कन्या महाविद्यालय, कवर्धा के आईक्यूएसी द्वारा डवन

प्रोग्राम अन्तर्गत कोऑर्डिनेटर सेल के संयुक्त तत्वावधान में 10

दिवसीय सर्टिफिकेट प्रोग्राम का आयोजन किया जा रहा है जिसके उद्घाटन दीप प्रज्वलन एवं राजगीत के साथ गत दिनो प्राचार्य डॉ.बीएस चौहान के निर्देशन में किया गया। कार्यक्रम के प्रारंभ में डॉ.ऋचा मिश्रा, समन्यक द्वारा कार्यक्रम की रूपरेखा प्रस्तुत की गयी। तत्पश्चात प्रथम स्रोत वक्ता