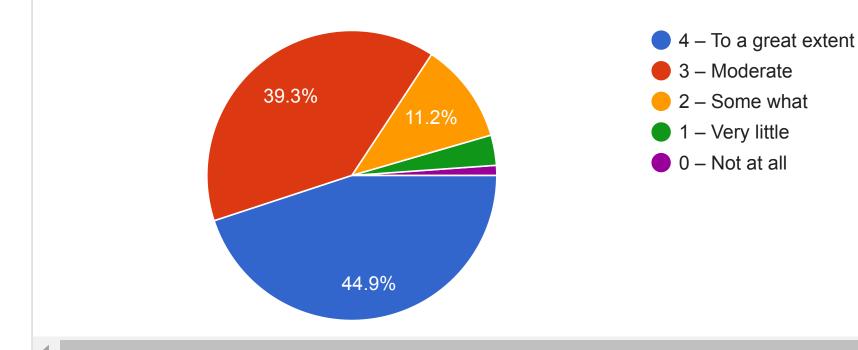

Q.15 The institution makes effort to engage students in the monitoring, review and continuous quality improvement of the teaching learning process.

Q.16 The institute/ teachers use student centric methods, such as experiential learning, participative learning and problem solving methodologies for enhancing learning experiences.

37.1%

- 4 Strongly agree
- 3 Agree
- 2 Neutral
- 1 Disagree
- 0 Strongly disagree

Q.18 Efforts are made by the institute/ teachers to inculcate soft skills, life skills and employability skills to make you ready for the world of work.