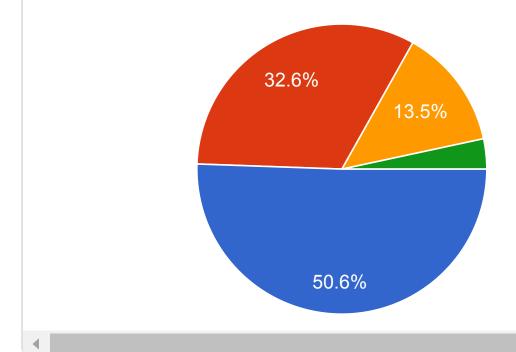

Q.10 Teachers inform you about your expected competencies, course outcomes and programme outcomes.

- 4 Every time
- 3 Usually
- 2 Occasionally/Sometimes
- 1 Rarely
- 0 I don't have a mentor

Q.14 Teachers are able to identify your weaknesses and help you to overcome them.