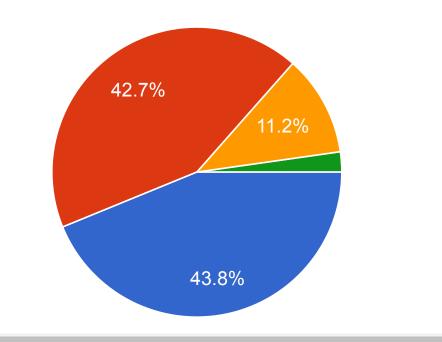

Q.10 Teachers inform you about your expected competencies, course outcomes and programme outcomes.

- 4 Every time
- 3 Usually
- 2 Occasionally/Sometimes
- 1 Rarely
- 0 I don't have a mentor

Q.14 Teachers are able to identify your weaknesses and help you to overcome them.

Q.15 The institution makes effort to engage students in the monitoring, review and continuous quality improvement of the teaching learning process.

Q.16 The institute/ teachers use student centric methods, such as experiential learning, participative learning and problem solving methodologies for enhancing learning experiences.