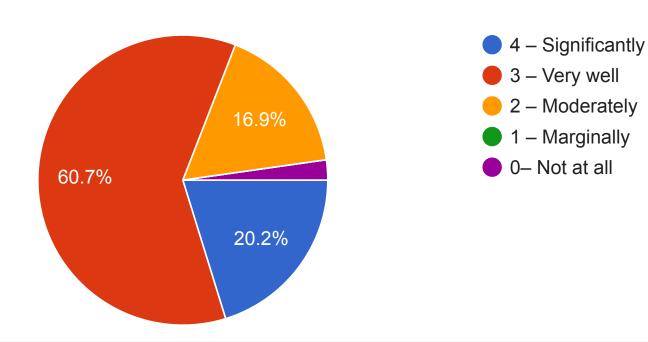

@gmail.com

sardhakkdd@gmai.com

pbrajput26@gmail.com

santoshipurena721@gmail.com

bhartisahujitu@gmail.com

Anjitakaushik2000@gmil.com

Ku. Kamanikaushik@gmail.com



meshosahu77@gmail.com

rubinakaushik2@gmai.com

Kaushikkuldeep739@gamil.com

kirannetam1250@gmail.com

saritanishadkwd2002@gmail.com

Chandravanshisunita18@ gmail.com



















8770601343i

9302802510

8641039839

## Q.1 How much of the syllabus was covered in the class?



Copy

89 responses



● 4 − 85 to 100%

3 – 70 to 84%

2 – 55 to 69%

● 1− 30 to 54%

0 –Below 30%







### Q.3 How well were the teachers able to communicate?



89 responses



- 4 Always effective
- 3 Sometimes effective
- 2 Just satisfactorily
- 1– Generally ineffective
- 0– Very poor communication



















89 responses

















Q.10 Teachers inform you about your expected competencies, course outcomes and programme outcomes.













- 4 Every time
- 3 Usually
- 2 Occasionally/Sometimes
- 1 Rarely
- 0 I don't have a mentor



















Q.14 Teachers are able to identify your weaknesses and help you to overcome them.







Q.15 The institution makes effort to engage students in the monitoring, review and continuous quality improvement of the teaching learning process.







Q.16 The institute/ teachers use student centric methods, such as experiential learning, participative learning and problem solving methodologies for enhancing learning experiences.

37.1%













- 4 Strongly agree
- 3 Agree
- 2 Neutral
- 1 Disagree
- 0 Strongly disagree



Q.18 Efforts are made by the institute/ teach