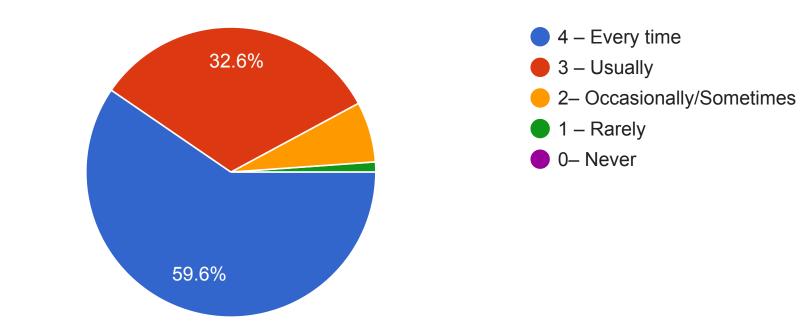

Q.10 Teachers inform you about your expected competencies, course outcomes and programme outcomes.

- 4 Every time
- 3 Usually
- 2 Occasionally/Sometimes
- 1 Rarely
- 0 I don't have a mentor

Q.14 Teachers are able to identify your weaknesses and help you to overcome them.