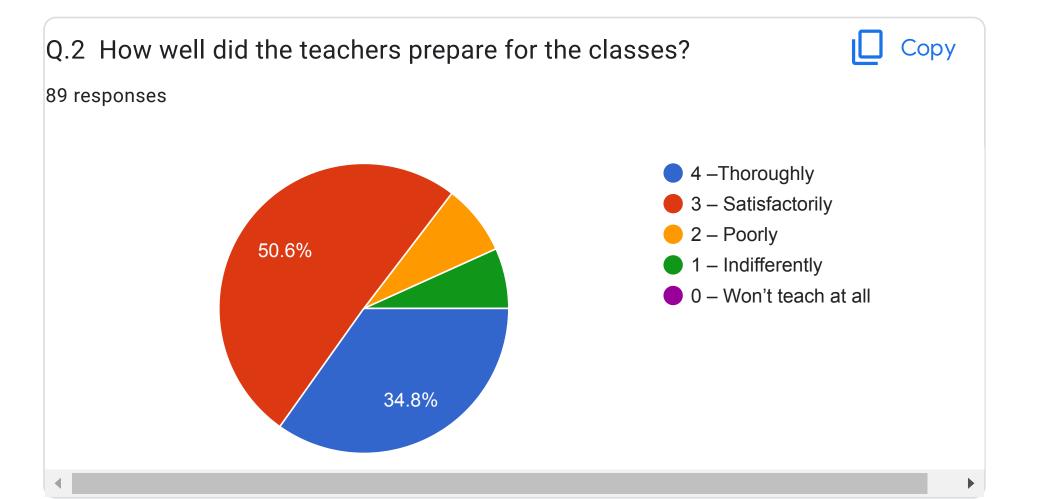

### Q.3 How well were the teachers able to communicate?

89 responses

- 4 Always effective
- 3 Sometimes effective
- 2 Just satisfactorily
- 1– Generally ineffective
- 0– Very poor communication

89 responses