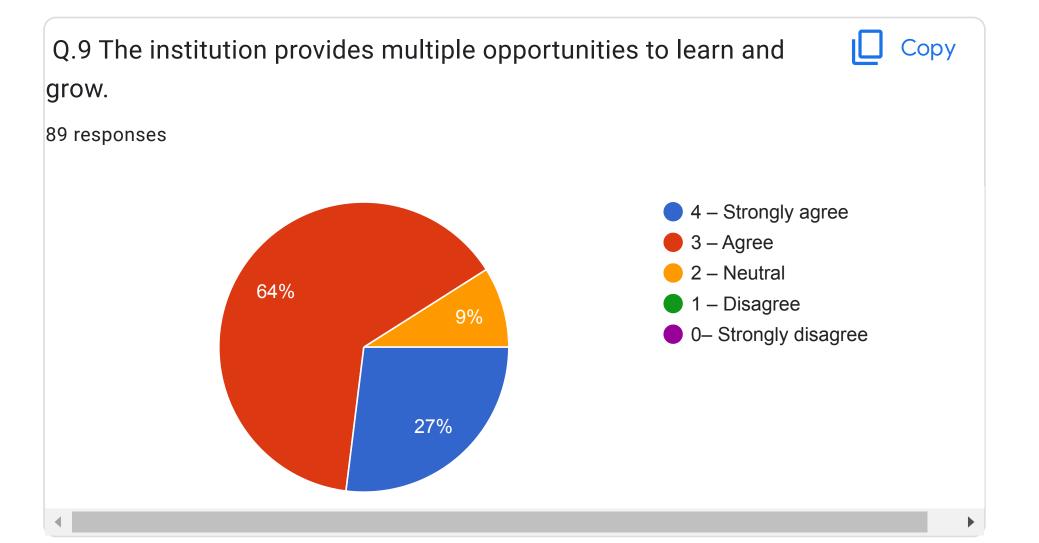

il.com

sardhakkdd@gmai.com

pbrajput26@gmail.com

santoshipurena721@gmail.com

bhartisahujitu@gmail.com

Anjitakaushik2000@gmil.com

Ku. Kamanikaushik@gmail.com



meshosahu77@gmail.com

rubinakaushik2@gmai.com

Kaushikkuldeep739@gamil.com

kirannetam1250@gmail.com

saritanishadkwd2002@gmail.com

Chandravanshisunita18@ gmail.com



















8770601343i

9302802510

8641039839

## Q.1 How much of the syllabus was covered in the class?



Copy

89 responses



● 4 − 85 to 100%

3 – 70 to 84%

2 – 55 to 69%

● 1− 30 to 54%

0 –Below 30%







### Q.3 How well were the teachers able to communicate?



89 responses



- 4 Always effective
- 3 Sometimes effective
- 2 Just satisfactorily
- 1– Generally ineffective
- 0– Very poor communication



















89 responses

















Q.10 Teachers inform you about your expected competencies, course outcomes and programme outcomes.













- 4 Every time
- 3 Usually
- 2 Occasionally/Sometimes
- 1 Rarely
- 0 I don't have a mentor



















Q.14 Teachers are able to identify your weaknesses and help you to overcome them.







Q.15 The institution makes effort to engage students in the monitoring, review and continuous quality improvement of the teaching learning process.







Q.16 The institute/ teachers use student centric methods, such as experiential learning, participative learning and problem solving methodologies for enhancing learning experiences.

37.1%













- 4 Strongly agree
- 3 Agree
- 2 Neutral
- 1 Disagree
- 0 Strongly disagree



Q.18 Efforts are made by the institute/ teachers