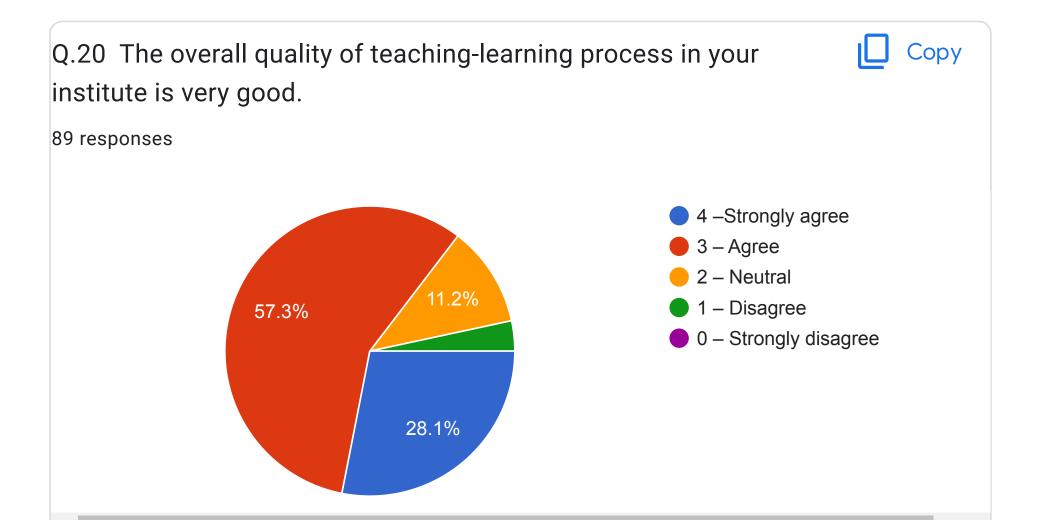

Every time
- 3 Usually
- 2 Occasionally/Sometimes
- 1 Rarely
- 0 I don't have a mentor



















Q.14 Teachers are able to identify your weaknesses and help you to overcome them.







Q.15 The institution makes effort to engage students in the monitoring, review and continuous quality improvement of the teaching learning process.







Q.16 The institute/ teachers use student centric methods, such as experiential learning, participative learning and problem solving methodologies for enhancing learning experiences.

37.1%













- 4 Strongly agree
- 3 Agree
- 2 Neutral
- 1 Disagree
- 0 Strongly disagree



Q.18 Efforts are made by the institute/ teachers to inculcate soft skills, life skills and employability skills to make you ready for the world of work.



















Q.21 Give three observation / suggestions to improve the overall teaching – learning experience in your institution.

53 responses

Good

Very good

Good

Gardening facility is not available

- 1. Best skills
- 2. Best performanc
- 3. Best knowledge

Very good study



Mainly uses of ppt..,always explain with blackboard and try to complete syllabus

Mainly use ppt

PG class hona chahiye

Pg clg hona chahiye

Coman room

Ask them to take a for a self learning encourag to ask questions

Good teaching

Verry good

1-,Teachers are always helping and kind,

2-staff plays important role and the office is so helpful in our institute

2-proper facilities with great guidance. Good learning experience nothing all good



Good

Sapret classroom, cantin

Privet space in library for reading peacefu