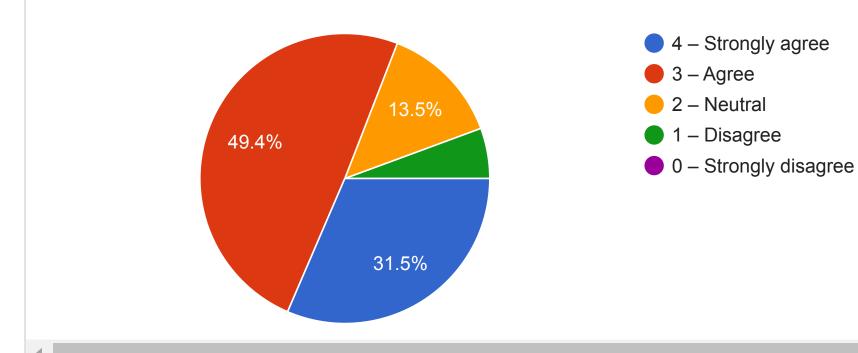

Q.15 The institution makes effort to engage students in the monitoring, review and continuous quality improvement of the teaching learning process.

Q.16 The institute/ teachers use student centric methods, such as experiential learning, participative learning and problem solving methodologies for enhancing learning experiences.

37.1%

- 4 Strongly agree
- 3 Agree
- 2 Neutral
- 1 Disagree
- 0 Strongly disagree

Q.18 Efforts are made by the institute/ teachers to inculcate soft skills, life skills and employability skills to make you ready for the world of work.