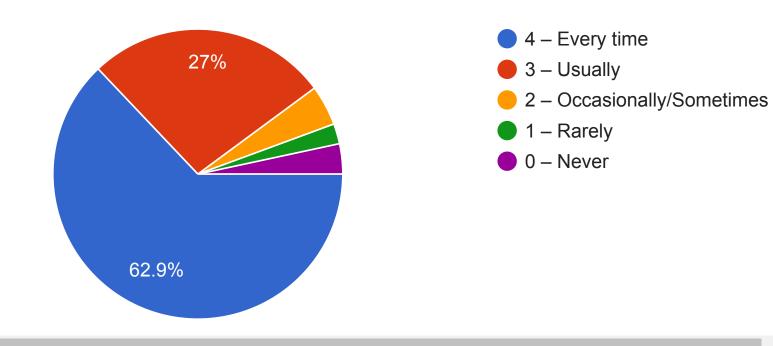

Q.10 Teachers inform you about your expected competencies, course outcomes and programme outcomes.

- 4 Every time
- 3 Usually
- 2 Occasionally/Sometimes
- 1 Rarely
- 0 I don't have a mentor

Q.14 Teachers are able to identify your weaknesses and help you to overcome them.

Q.15 The institution makes effort to engage students in the monitoring, review and continuous quality improvement of the teaching learning process.

Q.16 The institute/ teachers use student centric methods, such as experiential learning, participative learning and problem solving methodologies for enhancing learning experiences.