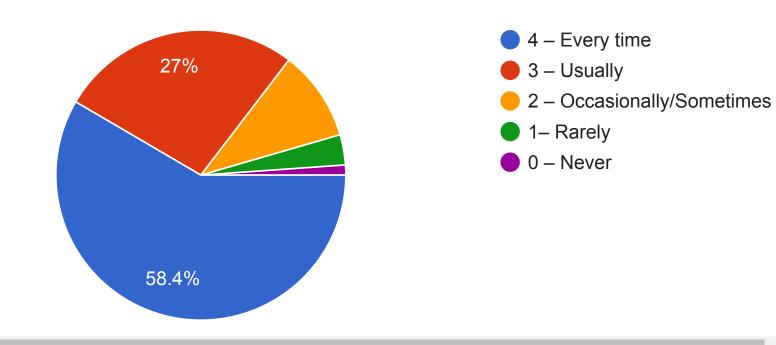

Q.10 Teachers inform you about your expected competencies, course outcomes and programme outcomes.

- 4 Every time
- 3 Usually
- 2 Occasionally/Sometimes
- 1 Rarely
- 0 I don't have a mentor

Q.14 Teachers are able to identify your weaknesses and help you to overcome them.