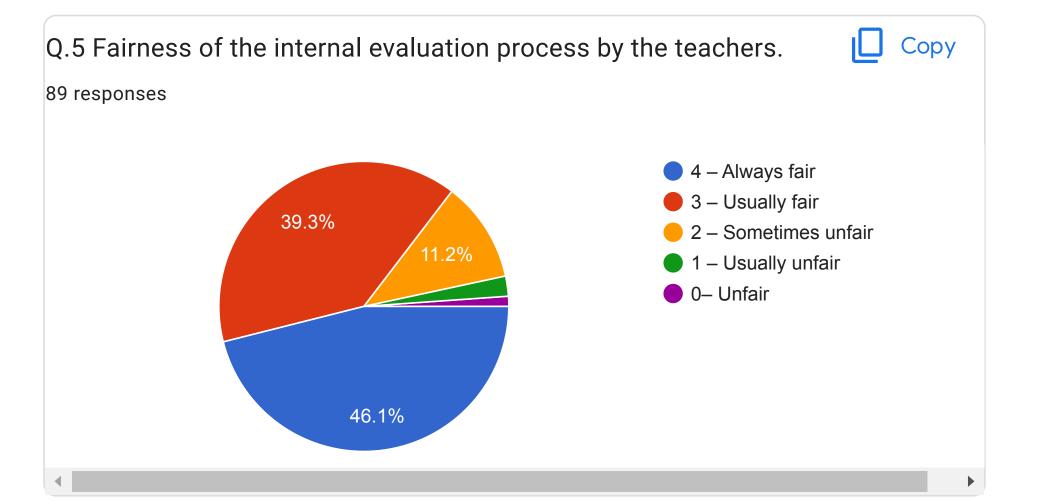

Q.10 Teachers inform you about your expected competencies, course outcomes and programme outcomes.

- 4 Every time
- 3 Usually
- 2 Occasionally/Sometimes
- 1 Rarely
- 0 I don't have a mentor

Q.14 Teachers are able to identify your weaknesses and help you to overcome them.