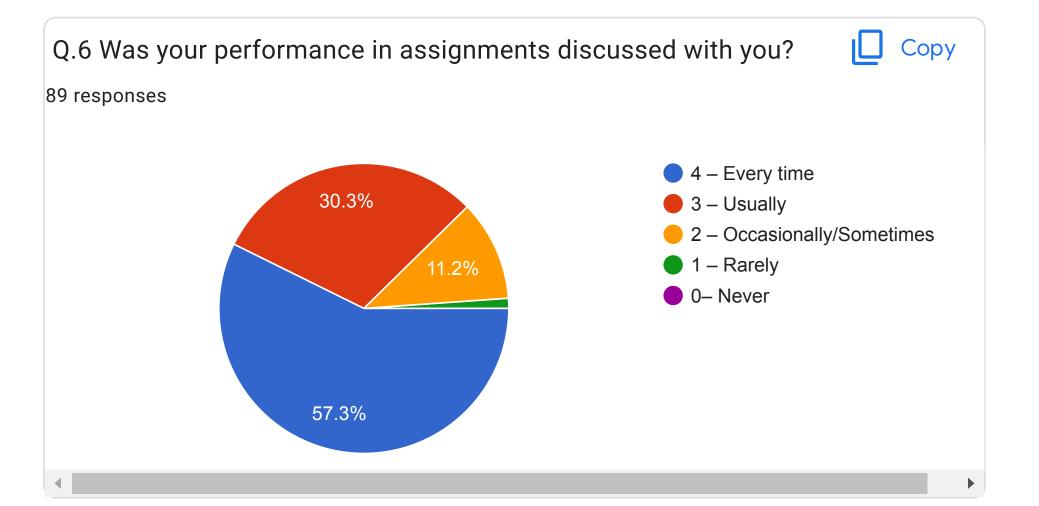

Q.10 Teachers inform you about your expected competencies, course outcomes and programme outcomes.

- 4 Every time
- 3 Usually
- 2 Occasionally/Sometimes
- 1 Rarely
- 0 I don't have a mentor

Q.14 Teachers are able to identify your weaknesses and help you to overcome them.