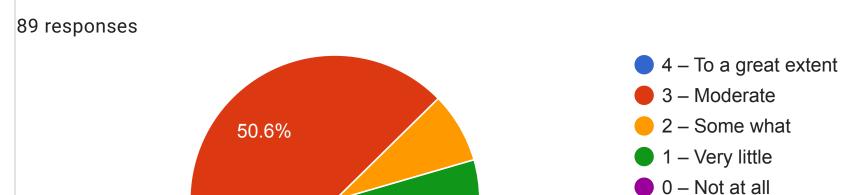

### Q.3 How well were the teachers able to communicate?

89 responses

- 4 Always effective
- 3 Sometimes effective
- 2 Just satisfactorily
- 1– Generally ineffective
- 0– Very poor communication

89 responses