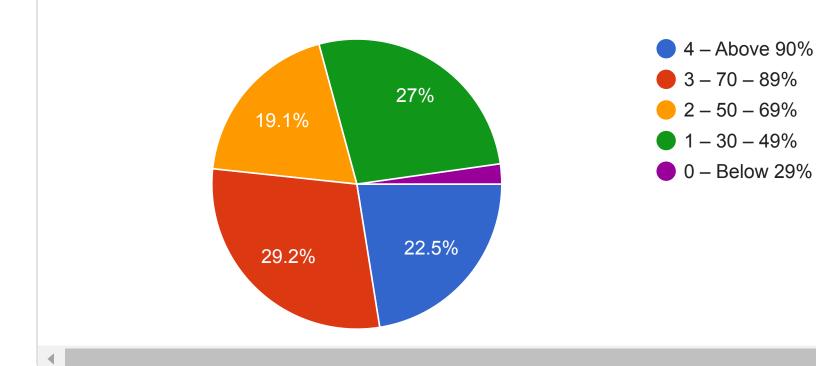

## Q.1 How much of the syllabus was covered in the class?

Copy

89 responses

● 4 − 85 to 100%

3 – 70 to 84%

2 – 55 to 69%

● 1− 30 to 54%

0 –Below 30%