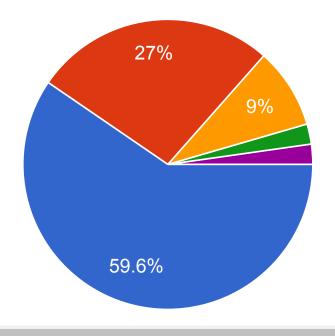

## Q.1 How much of the syllabus was covered in the class?

Copy

89 responses

● 4 − 85 to 100%

3 – 70 to 84%

2 – 55 to 69%

● 1− 30 to 54%

0 –Below 30%