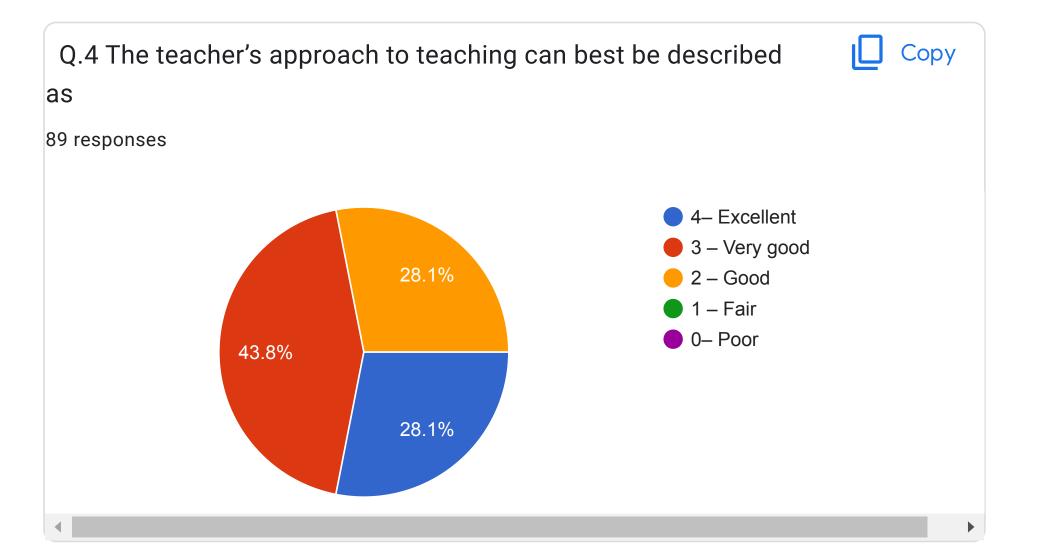

### Q.3 How well were the teachers able to communicate?

89 responses

- 4 Always effective
- 3 Sometimes effective
- 2 Just satisfactorily
- 1– Generally ineffective
- 0– Very poor communication

89 responses