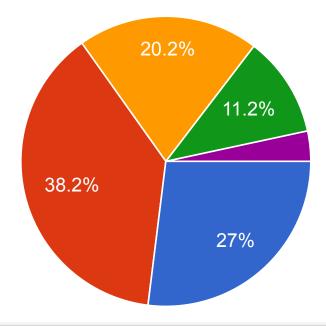

## Q.1 How much of the syllabus was covered in the class?

Copy

89 responses

● 4 − 85 to 100%

3 – 70 to 84%

2 – 55 to 69%

● 1− 30 to 54%

0 –Below 30%