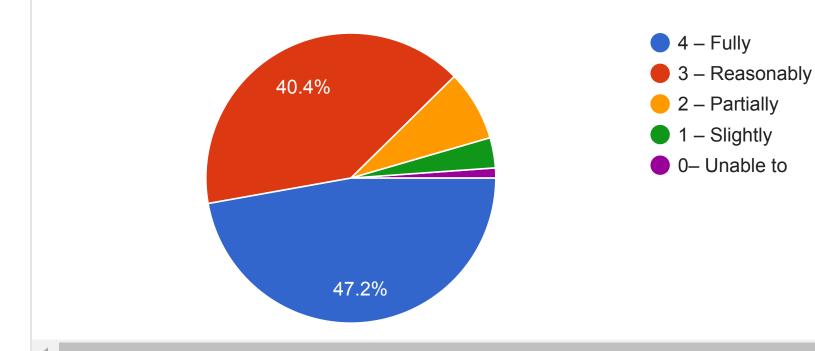

### Q.3 How well were the teachers able to communicate?

89 responses

- 4 Always effective
- 3 Sometimes effective
- 2 Just satisfactorily
- 1– Generally ineffective
- 0– Very poor communication

89 responses