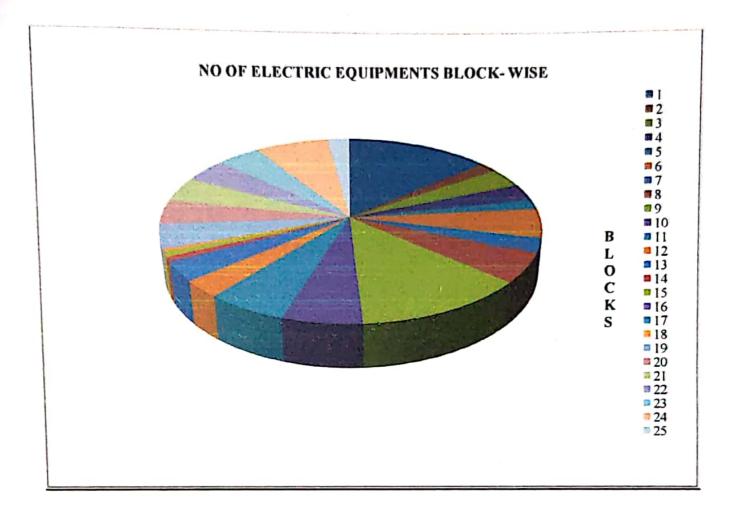

## The consumption of energy EQUIPMENTS-Wise.

| S. | N. | Block                     | NO OF ELECTRIC EQUIPMENTS BLOCK- WISE |
|----|----|---------------------------|---------------------------------------|
|    | 1  | Corridor                  | 33                                    |
|    | 2  | Veranda                   | 4                                     |
|    | 3  | Account Sect.             | 8                                     |
|    | 4  | Office                    | 7                                     |
|    | 5  | Staff room                | 4                                     |
|    |    | Principal's               |                                       |
|    | 6  | Chamber                   | 12                                    |
|    | 7  | Stage                     | 6                                     |
|    | 8  | Library                   | 12                                    |
|    | 9  | Computer room             | 30                                    |
|    | 10 | Biology Lab               | 14                                    |
|    | 11 | Chemistry Lab             | 14                                    |
|    | 12 | Geography Lab             | 7                                     |
|    | 13 | store                     | 8                                     |
|    | 14 | Girls Toilet              | 2                                     |
|    | 15 | Boys Toilet               | 2                                     |
|    | 16 | Girls Toilet 1st<br>Floor | -                                     |
|    | 17 | Common Room               | -                                     |
|    | 18 | Pricipal's room<br>Toilet | 1                                     |
|    | 19 | Class Room 5              | 10                                    |
|    | 20 | Class Room 6              | 10                                    |
|    | 21 | Class Room 7              | 10                                    |
|    | 22 | Class Room 9              | 10                                    |
|    | 23 | Class Room 10             | 10                                    |
|    | 24 | Hall                      | 17                                    |
|    |    | Building's Outer          |                                       |
|    | 25 | Area                      | 5                                     |
|    | 26 | TOTAL                     | 230                                   |