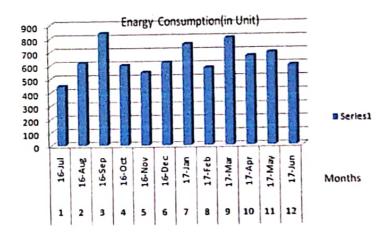

#### Consumution I Satura

|        | MONTHS OF       |                             |
|--------|-----------------|-----------------------------|
| Sr.No. | SESSION 2019-20 | ENERGY CONSUMPTION(IN UNIT) |
| 1      | JULY-2019       | 488                         |
| 2      | AUGUST-2019     | 685                         |
| 3      | SEPTEMBER-2019  | 872                         |
| 4      | OCTOBER-2019    | 734                         |
| 5      | NOVEMBER-2019   | 502                         |
| 6      | DECEMBER-2019   | 373                         |
| 7      | JANUARY-2020    | 670                         |
| 8      | FEBRUARY-2020   | 594                         |
| 9      | MARCH-2020      | 0                           |
| 10     | APRIL-2020      | 0                           |
| 11     | MAY-2020        | 917                         |
| 12     | JUNE-2020       | 363                         |