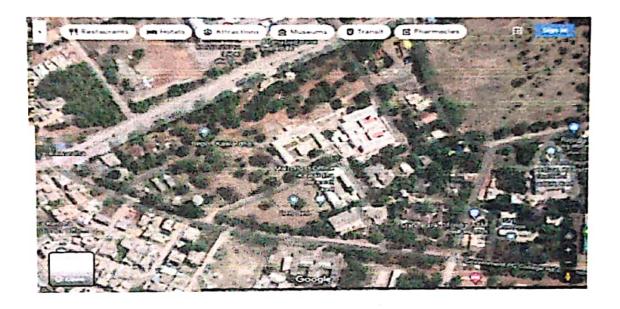

## GEOGRAPHICAL LOCATION WITH CAMPUS MAP IN SCALE

Kawardha is small city in the western part of Chhattisgarh state, India. The city is known as "Temple of Bhoramdeo" for its historic temple located in the city center.

Kawardha, Chhattisgarh, , India is located at *India* country in the *Cities* place category with the gps coordinates of 22° 0' 32.2236" N and 81° 13' 27.6312" E.

The gps coordinates of college campus is 20.006480to 20.007718 N and 81.217462 to 81.219264 E.