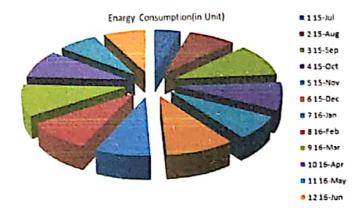

| UNIT)                    |
| 1      | Jul-15                  | 312                      |
| 2      | Aug-15                  | 552                      |
| 3      | Sep-15                  | 709                      |
| 4      | Oct-15                  | 580                      |
| 5      | Nov-15                  | 469                      |
| 6      | Dec-15                  | 611                      |
| 7      | Jan-16                  | 500                      |
| 8      | Feb-16                  | 605                      |
| 9      | Mar-16                  | 659                      |
| 10     | Apr-16                  | 615                      |
| 11     | May-16                  | 454                      |
| 12     | Jun-16                  | 492                      |





### **MAJOR FINDINGS**

Establish energy consumption in the organization from the quantitative analysis of the gathered data, the following findings have been reached.

- 1. The Computer room record the highest consumption based on total equipments in the block .
- 2. The Class rooms records the highest rate of consumption.
- 3.In Session 2019-20 the month of MAY-20 shows the peak while the month of JUNE-20 shows least consumption of energy, no use of energy in March-April 2020 due to Lock Down Period.
- 4.In Session 2018-19 the month of NOVEMBER-18 shows the peak while the month of DECEMBER-18 shows least consumption of energy due to winter season.
- 5. In Session 2017-18 the month of APRIL-18 shows the peak while the month of JUNE-18 shows negative consumption of energy due to over a