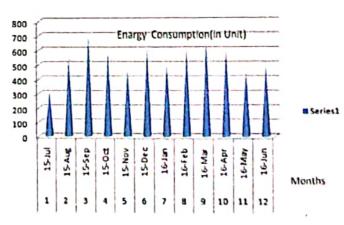

| UNIT)                    |
| 1      | Jul-15                  | 312                      |
| 2      | Aug-15                  | 552                      |
| 3      | Sep-15                  | 709                      |
| 4      | Oct-15                  | 580                      |
| 5      | Nov-15                  | 469                      |
| 6      | Dec-15                  | 611                      |
| 7      | Jan-16                  | 500                      |
| 8      | Feb-16                  | 605                      |
| 9      | Mar-16                  | 659                      |
| 10     | Apr-16                  | 615                      |
| 11     | May-16                  | 454                      |
| 12     | Jun-16                  | 492                      |





### **MAJOR FINDINGS**

Establish energy consumption in the organization from the quantitative analysis of the gathered data, the following findings have been reached.

- 1. The Computer room record the highest consumption based on total equipments in the block .
- 2. The Class rooms records the highest rate of consumption.
- 3.In Session 2019-20 the month of MAY-20 shows the peak while the month of JUNE-20 shows least consumption of energy, no use of energy in March-April 2020 due to Lock Down Period.
- 4.In Session 2018-19 the month of NOVEMBER-18 shows the peak while the month of DECEMBER-18 shows least consumption of energy due to winter season.
- 5. In Session 2017-18 the month of APRIL-18 shows the peak while the month of JUNE-18 shows negative consumption of energy due to over and