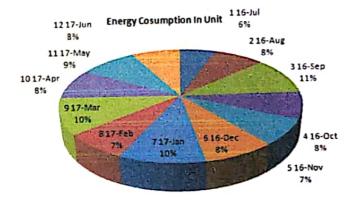

#### Consumution I Satura

|        | MONTHS OF       |                             |
|--------|-----------------|-----------------------------|
| Sr.No. | SESSION 2019-20 | ENERGY CONSUMPTION(IN UNIT) |
| 1      | JULY-2019       | 488                         |
| 2      | AUGUST-2019     | 685                         |
| 3      | SEPTEMBER-2019  | 872                         |
| 4      | OCTOBER-2019    | 734                         |
| 5      | NOVEMBER-2019   | 502                         |
| 6      | DECEMBER-2019   | 373                         |
| 7      | JANUARY-2020    | 670                         |
| 8      | FEBRUARY-2020   | 594                         |
| 9      | MARCH-2020      | 0                           |
| 10     | APRIL-2020      | 0                           |
| 11     | MAY-2020        | 917                         |
| 12     | JUNE-2020       | 363                         |