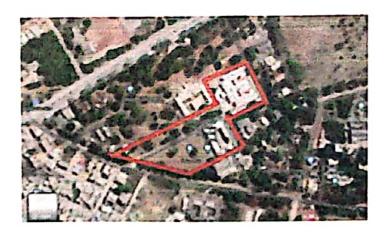

### LAND USE ANALYSIS

Govt. Rajmata Vijayaraje Sindhiya Kanya Mahavidyalaya (As on 31-12-2020)

### METHODOLOGY ADOPTED FOR LAND USE MAPPING

Three types of data that are Gps points, field survey data and Google earth data for Geo referencing and drawings of CGPWD Department have been used in this study. Attempt has been made in this study to map land use for Govt. Rajmata Vijayaraje Sindhiya Kanya Mahavidyalaya, Kawardha with a view to detect the land consumption in the built-up land area.

## LAND USE DATA OF Govt. Rajmata Vijayaraje Sindhiya Kanya Mahavidyalaya

The total area of Govt. Rajmata Vijayaraje Sindhiya Kanya Mahavidyalaya, Kawardha is 19964 sq metres out of which the built up area is 13.87% (i.e 2770 sq meters) and open space & plantation area is 86.12% (i.e 17194 sq metres).