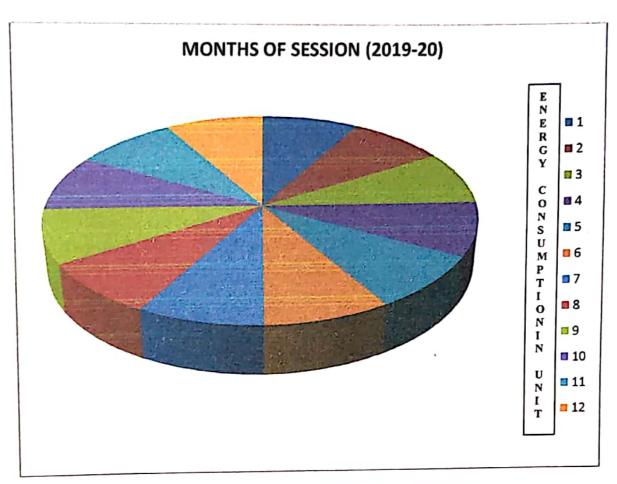

## Month-wise consumption rate of energy for the year 2019-20

#### Consumution I Satura

|        | MONTHS OF       |                             |
|--------|-----------------|-----------------------------|
| Sr.No. | SESSION 2019-20 | ENERGY CONSUMPTION(IN UNIT) |
| 1      | JULY-2019       | 488                         |
| 2      | AUGUST-2019     | 685                         |
| 3      | SEPTEMBER-2019  | 872                         |
| 4      | OCTOBER-2019    | 734                         |
| 5      | NOVEMBER-2019   | 502                         |
| 6      | DECEMBER-2019   | 373                         |
| 7      | JANUARY-2020    | 670                         |
| 8      | FEBRUARY-2020   | 594                         |
| 9      | MARCH-2020      | 0                           |
| 10     | APRIL-2020      | 0                           |
| 11     | MAY-2020        | 917                         |
| 12     | JUNE-2020       | 363                         |