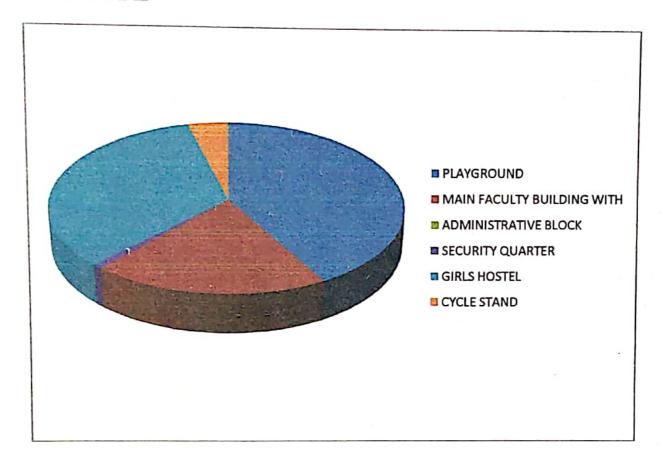

### LAND USE (BUILT UP AREA) ANALYSIS:

| CATEGORIES OF LAND USE (BUILT UP AREA)          | AREA IN SQ METRES |
|-------------------------------------------------|-------------------|
| PLAYGROUND                                      | 1987.59           |
| MAIN FACULTY BUILDING WITH ADMINISTRATIVE BLOCK | 937.00            |
| SECURITY QUARTER                                | 40.00             |
| GIRLS HOSTEL                                    | 1600.00           |
| CYCLE STAND                                     | 192.77            |
| TOTAL                                           | 4757.36           |

### PIE DIAGRAME