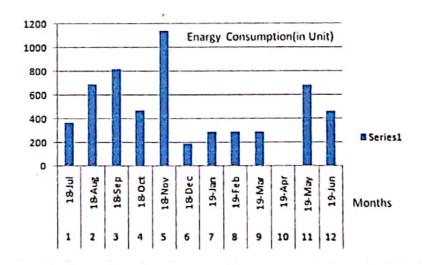

## Month-wise consumption rate of energy for the year 2019-20

#### Consumution I Satura

|        | MONTHS OF       |                             |
|--------|-----------------|-----------------------------|
| Sr.No. | SESSION 2019-20 | ENERGY CONSUMPTION(IN UNIT) |
| 1      | JULY-2019       | 488                         |
| 2      | AUGUST-2019     | 685                         |
| 3      | SEPTEMBER-2019  | 872                         |
| 4      | OCTOBER-2019    | 734                         |
| 5      | NOVEMBER-2019   | 502                         |
| 6      | DECEMBER-2019   | 373                         |
| 7      | JANUARY-2020    | 670                         |
| 8      | FEBRUARY-2020   | 594                         |
| 9      | MARCH-2020      | 0                           |
| 10     | APRIL-2020      | 0                           |
| 11     | MAY-2020        | 917                         |
| 12     | JUNE-2020       | 363                         |