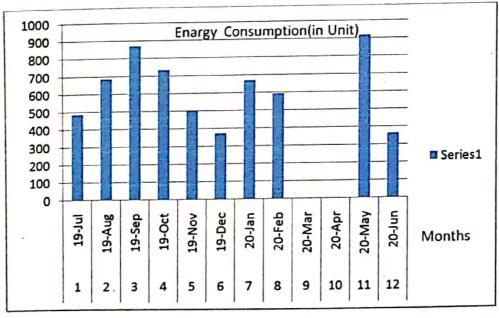

## Month-wise consumption rate of energy for the year 2019-20

#### Consumution I Satura

|        | MONTHS OF       |                             |
|--------|-----------------|-----------------------------|
| Sr.No. | SESSION 2019-20 | ENERGY CONSUMPTION(IN UNIT) |
| 1      | JULY-2019       | 488                         |
| 2      | AUGUST-2019     | 685                         |
| 3      | SEPTEMBER-2019  | 872                         |
| 4      | OCTOBER-2019    | 734                         |
| 5      | NOVEMBER-2019   | 502                         |
| 6      | DECEMBER-2019   | 373                         |
| 7      | JANUARY-2020    | 670                         |
| 8      | FEBRUARY-2020   | 594                         |
| 9      | MARCH-2020      | 0                           |
| 10     | APRIL-2020      | 0                           |
| 11     | MAY-2020        | 917                         |
| 12     | JUNE-2020       | 363                         |