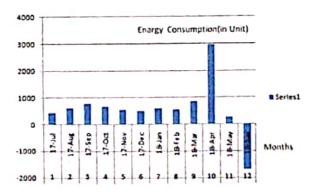

| UNIT)                    |
| 1      | Jul-17                  | 447                      |
| 2      | Aug-17                  | 619                      |
| 3      | Sep-17                  | 786                      |
| 4      | Oct-17                  | 683                      |
| 5      | Nov-17                  | 557                      |
| 5      | Dec-17                  | 508                      |
| 7      | Jan-18                  | 591                      |
| 8      | Feb-18                  | 561                      |
| 9      | Mar-18                  | 848                      |
| 10     | Apr-18                  | 2958                     |
| 11     | May-18                  | 266                      |
| 12     | 2 Jun-18                | -1688                    |





### Month-wise consumption rate of energy for the year 2016-17

|        | MONTHS<br>OF<br>SESSION | ENERGY<br>CONSUMPTION(IN |
|--------|-------------------------|--------------------------|
| SR.NO. | 2016-17                 | UNIT)                    |
| 1      | Jul-16                  | 444                      |
| 2      | Aug-16                  | 615                      |
| 3      | Sep-16                  | 838                      |
| 4      | Oct-16                  | 598                      |
| 5      | Nov-16                  | 545                      |
| 6      | Dec-16                  | 618                      |
| 7      | Jan-17                  | 755                      |
| 8      | Feb-17                  | 578                      |
| 9      | Mar-17