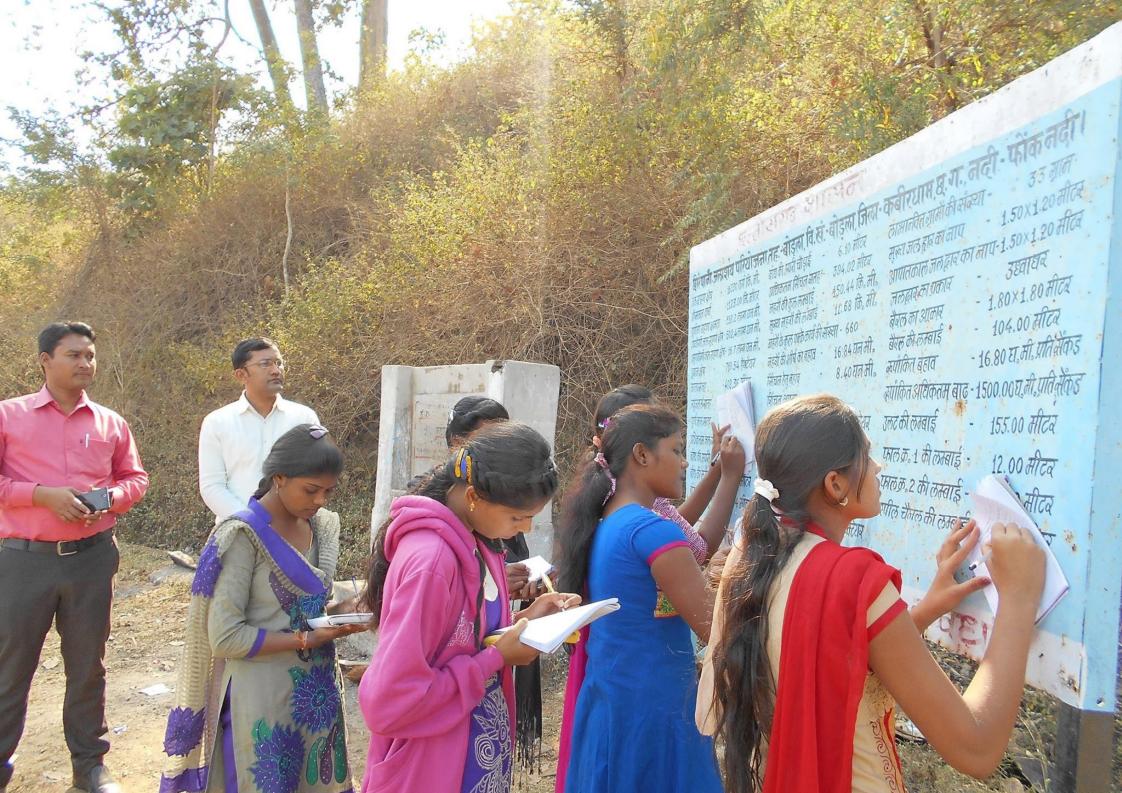

# GOVT. RAJMATA VIJAYARAJE SINDHIYA GIRLS COLLEGE KAWARDHA,

**Topic Of Field Work :-**

Name Of Place :-

DISTRIC KABIRDHAM (C.G.) In sity and Ex. sity conservation kudendha

**Class Name :- B.SC.I** 

Academic Year :- 2019- 2020