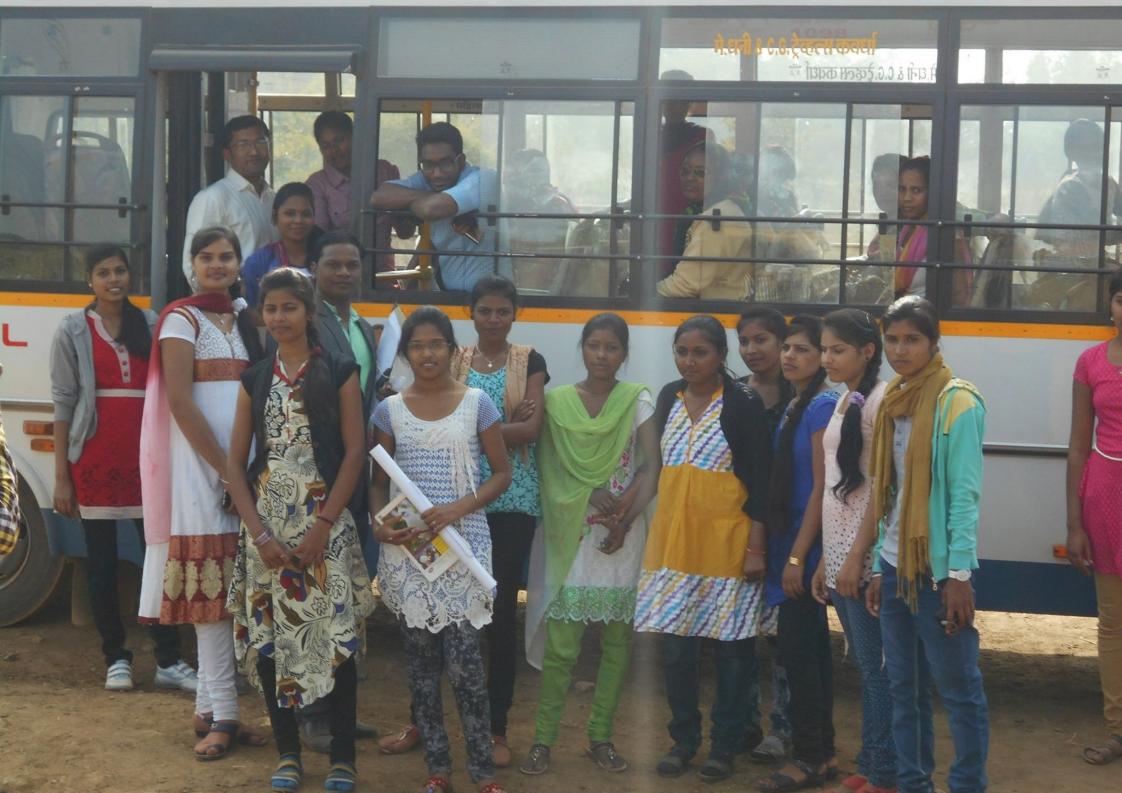

# GOVT. RAJMATA VIJAYARAJE SINDHIYA GIRLS COLLEGE KAWARDHA,

**Topic Of Field Work :-**

Name Of Place :-

DISTRIC KABIRDHAM (C.G.) In sity and Ex. sity conservation kudendha

**Class Name :- B.SC.I** 

Academic Year :- 2019- 2020