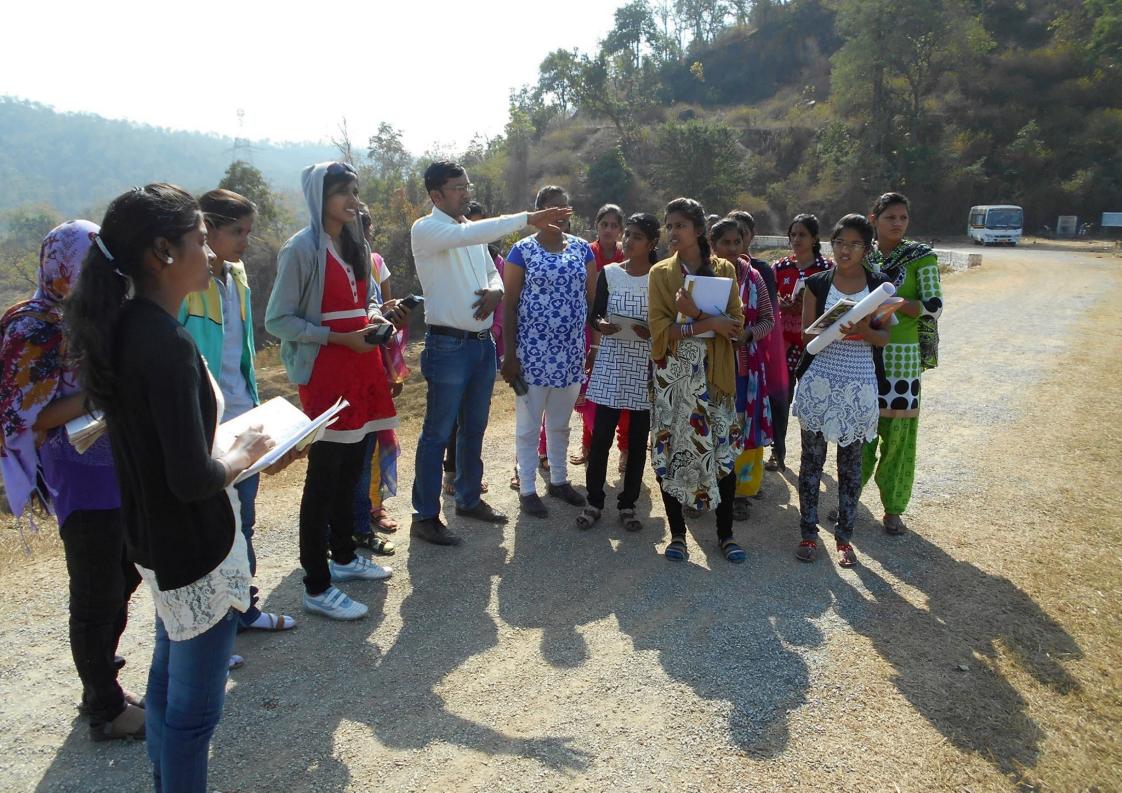

# GOVT. RAJMATA VIJAYARAJE SINDHIYA GIRLS COLLEGE KAWARDHA,

**Topic Of Field Work :-**

Name Of Place :-

DISTRIC KABIRDHAM (C.G.) In sity and Ex. sity conservation kudendha

**Class Name :- B.SC.I** 

Academic Year :- 2019- 2020