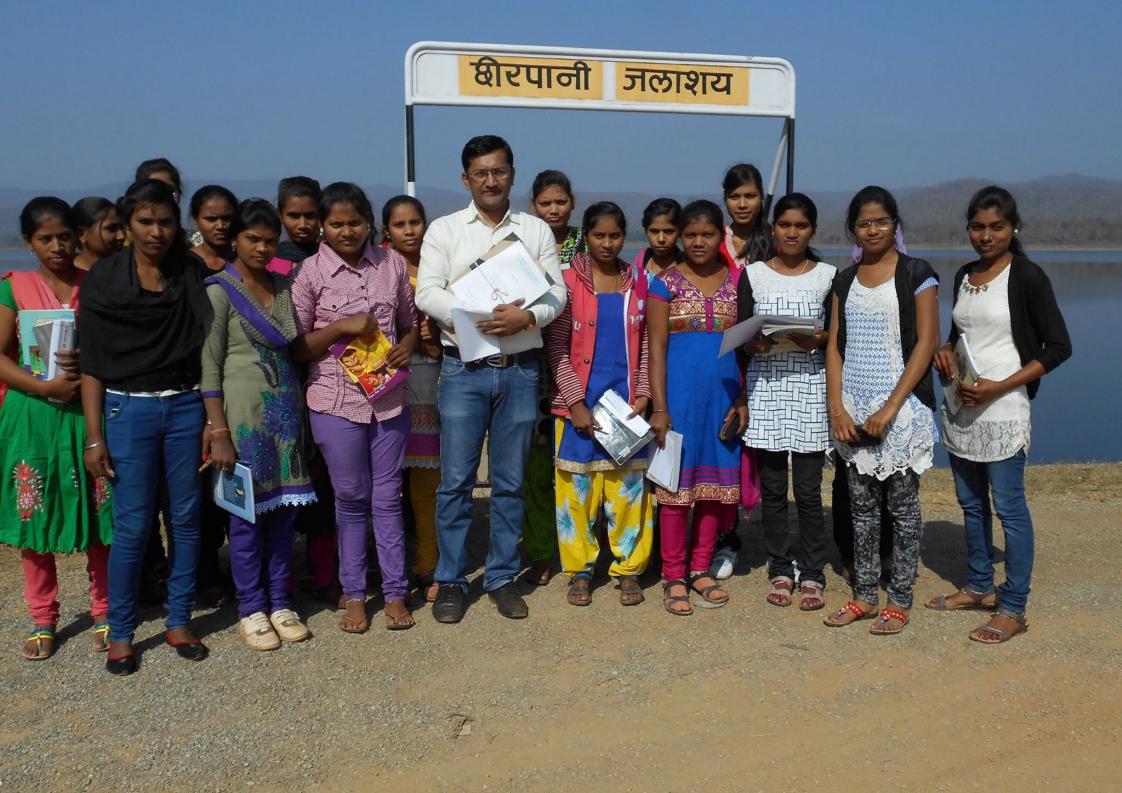

# GOVT. RAJMATA VIJAYARAJE SINDHIYA GIRLS COLLEGE KAWARDHA,

**Topic Of Field Work :-**

Name Of Place :-

DISTRIC KABIRDHAM (C.G.) In sity and Ex. sity conservation kudendha

**Class Name :- B.SC.I** 

Academic Year :- 2019- 2020