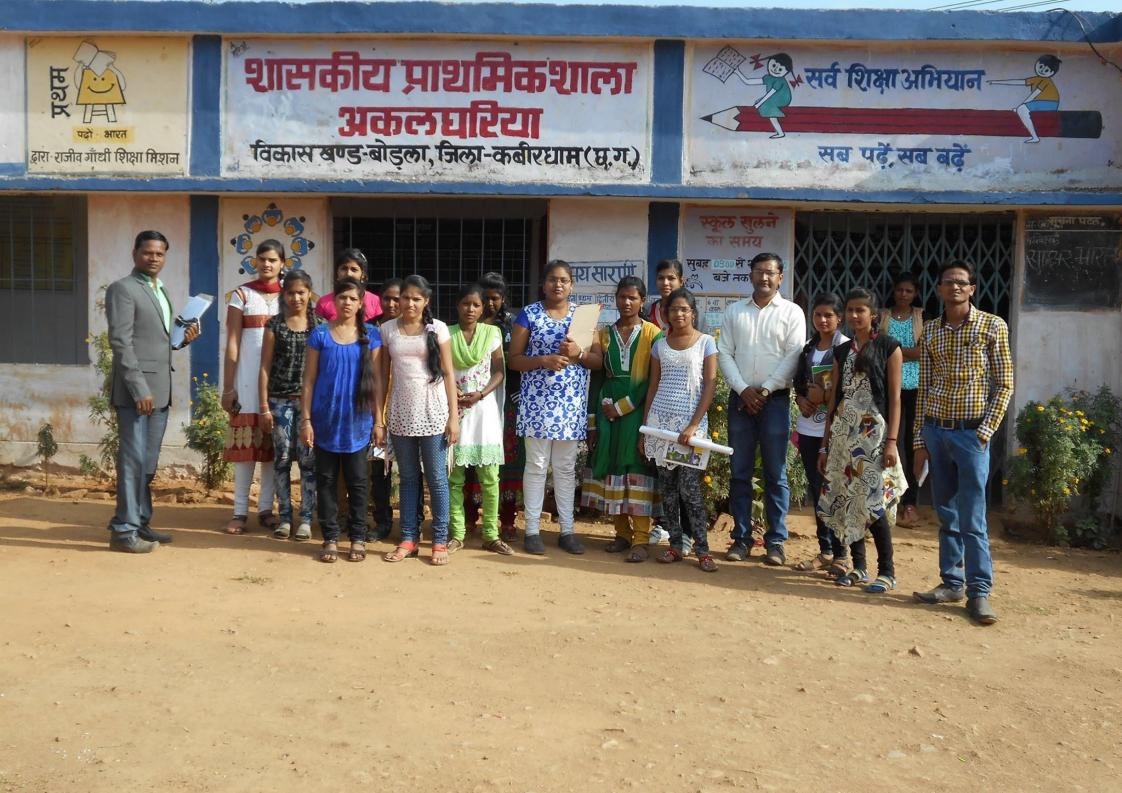

# GOVT. RAJMATA VIJAYARAJE SINDHIYA GIRLS COLLEGE KAWARDHA,

**Topic Of Field Work :-**

Name Of Place :-

DISTRIC KABIRDHAM (C.G.) In sity and Ex. sity conservation kudendha

**Class Name :- B.SC.I** 

Academic Year :- 2019- 2020