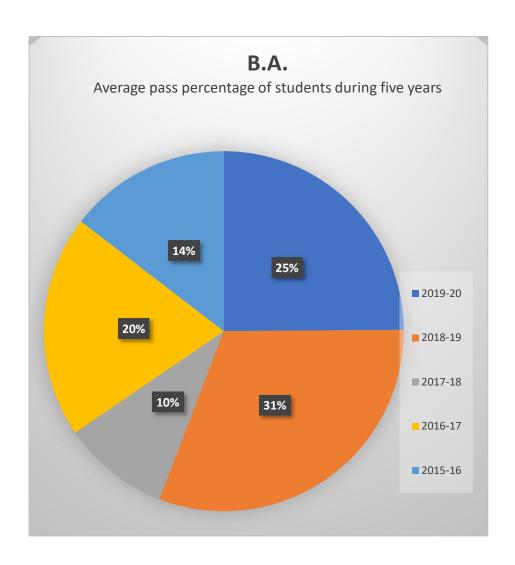

B.A.
Average pass percentage of students during

| YEAR    | Appeared | Pass |
|---------|----------|------|
| 2019-20 | 123      | 111  |
| 2018-19 | 151      | 138  |
| 2017-18 | 58       | 43   |
| 2016-17 | 131      | 89   |

| 2015-16 78 65 |
|---------------|
|---------------|