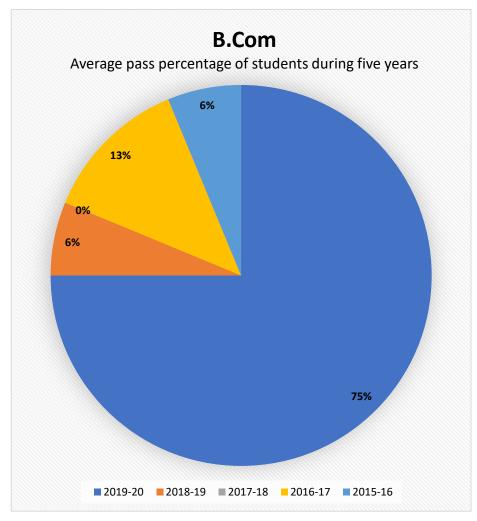

B.Com.

Average pass percentage of students during

| YEAR    | Appeared | Pass |
|---------|----------|------|
| 2019-20 | 14       | 12   |
| 2018-19 | 1        | 1    |
| 2017-18 | 9        | 0    |
| 2016-17 | 5        | 2    |
| 2015-16 | 1        | 1    |