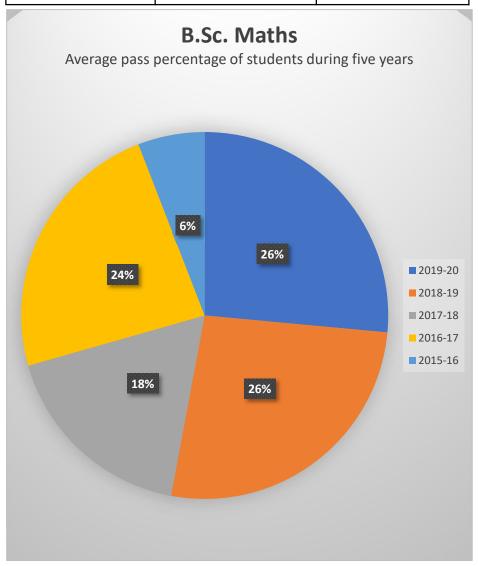

## Govt Rajmata Vijayaraje Sindhiya Kanya Mahavidyalaya Kawardha, Kabirdham (Chhattisgarh)

Report on Final year Pass Out Students' of B.A./B.Com/B.Sc. 2015 to 2020

B.Sc. Maths

Average pass percentage of students during

| YEAR    | Appeared | Pass |
|---------|----------|------|
| 2019-20 | 12       | 9    |
| 2018-19 | 12       | 9    |
| 2017-18 | 6        | 6    |
| 2016-17 | 11       | 8    |
| 2015-16 | 3        | 2    |