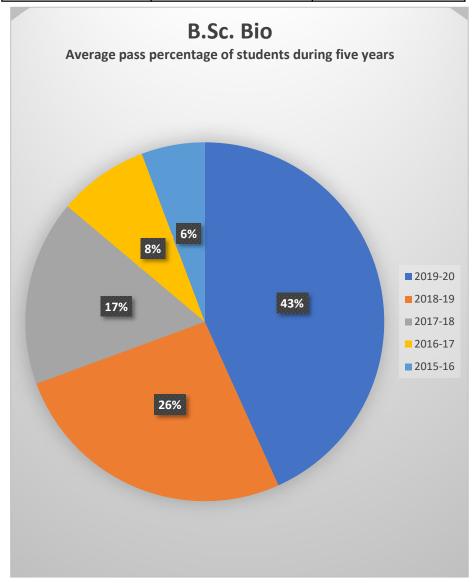

B.Sc. Bio
Average pass percentage of students during

|         | 1        |      |
|---------|----------|------|
| YEAR    | Appeared | Pass |
| 2019-20 | 106      | 106  |
| 2018-19 | 73       | 64   |
| 2017-18 | 49       | 41   |
| 2016-17 | 20       | 20   |
| 2015-16 | 23       | 14   |