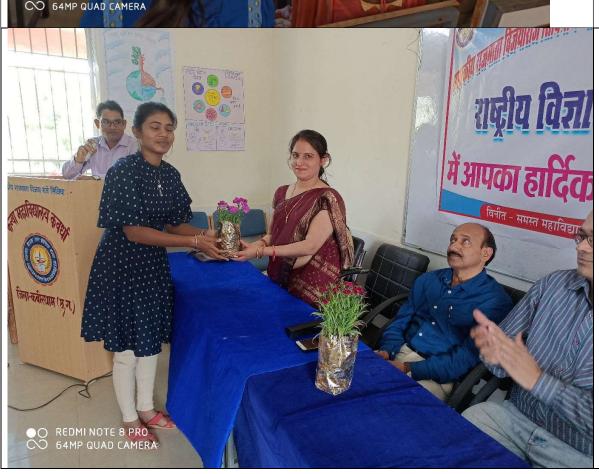

#### 2. Popular Lecture-Demonstration:

Following speakers are delivered lectures

#### 1. Dr. Majid Ali

Assistant Profressor

Department of Chemistry

Mats University Raipur

#### 3. Dr. Richa Mishra

Assistant Professor Govt. P.G. College Kawardha, Kabirdham (C.G.)

#### 2. Dr. Deepti Jangde

Assistant Professor Govt. P.G. College Kawardha, Kabirdham (C.G.) Programs